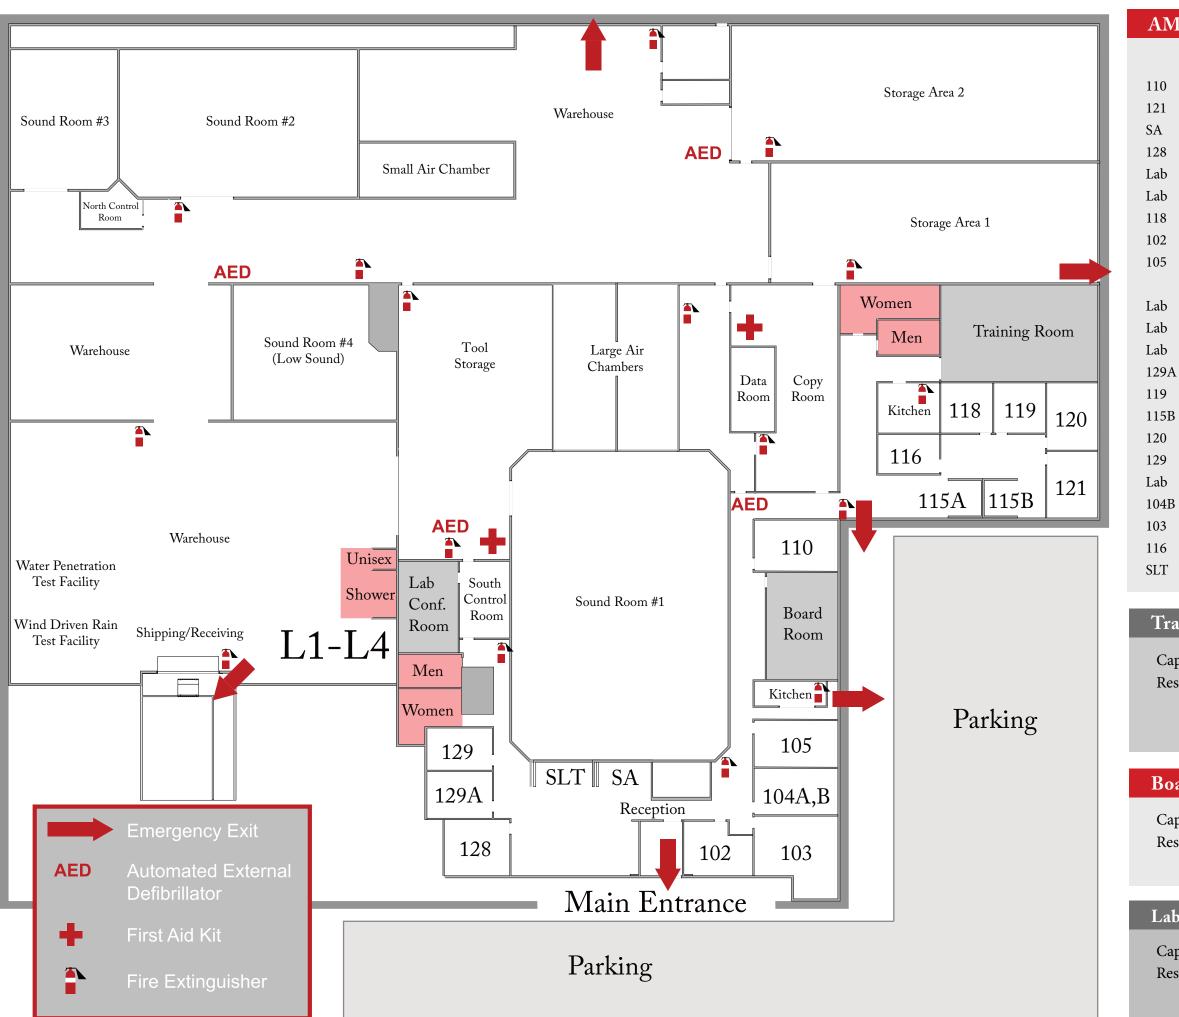

### **Training Room**

| apacity:  | 36                                          |
|-----------|---------------------------------------------|
| esources: | Wireless projector with speakers            |
|           | Wrap-around whiteboards                     |
|           | Ethernet and wireless connections available |

# **Board Room**

| pacity:  | 14                               |
|----------|----------------------------------|
| sources: | Overhead projector with speakers |
|          | Wireless connection available    |

## Laboratory Conference Room

| apacity:  | 12                               |
|-----------|----------------------------------|
| esources: | Overhead projector with speakers |
|           | Wireless connection available    |