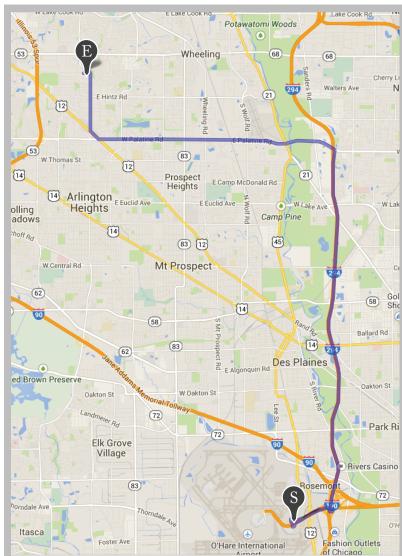

### **Directions From O'Hare International Airport**

From I-90 E (airport exit), exit at I-294 N Exit almost immediately at I-90 W (pay toll) Drive on I-90 W for 7 miles Exit at IL-53 N Drive on IL-53 N for 6.5 miles Exit at Dundee Rd. E (IL 68) Drive on Dundee Rd. for 0.5 miles Turn right on Kennicott Rd. (2nd traffic light) Drive on Kennicott for 0.25 miles Turn left on University Dr. (1st stop sign) Arrive at 30. W University Dr. (on left side of road)