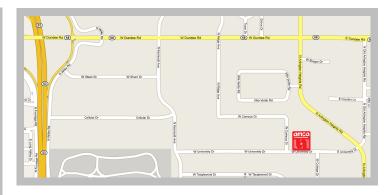

### **Directions From O'Hare International Airport**

From I-90 E (airport exit), exit at I-294 N Exit almost immediately at I-90 W (pay toll) Drive on I-90 W for 7 miles Exit at IL-53 N Drive on IL-53 N for 6.5 miles Exit at Dundee Rd. E (IL 68) Drive on Dundee Rd. for 0.5 miles Turn right on Kennicott Rd. (2nd traffic light) Drive on Kennicott for 0.25 miles Turn left on University Dr. (1st stop sign) Arrive at 30. W University Dr. (on left side of road)