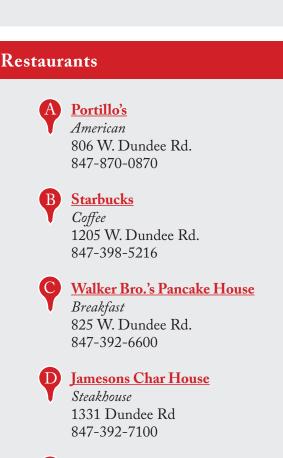

#### **Courtyard by Marriott** (A)3700 N. Wilke Road Arlington Heights 847-394-9999

Days Inn 1415 W. Dundee Road Arlington Heights 847-253-8777

center, shuttle service Complimentary high-speed,

Complimentary high-speed

internet, bistro, full service

bar, indoor pool, fitness

internet, breakfast, cable, fitness center, shuttle service

#### C Holiday Inn Express\* 1550 E. Dundee Road Palatine 847-934-4900

Complimentary high-speed, internet, indoor pool, sauna, whirlpool, sports court, live entertainment

\*Follow the hyperlink to recieve a special rate for AMCA guests